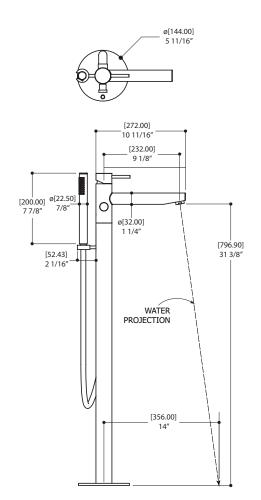

## SPECS AT LARGE

Overall spout projection: 10 11/16" Flow rate tub filler: 4.5 gpm CC spout projection: 9 1/8"

Flow rate hanshower: 2.5 gpm

Total faucet height: 35"