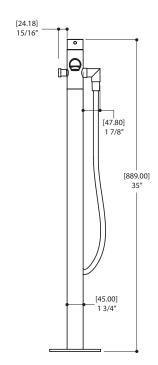

## SPECS AT LARGE

Overall spout projection: 10 11/16" Flow rate tub filler: 4.5 gpm CC spout projection: 9 1/8"

Flow rate hanshower: 2.5 gpm

Total faucet height: 35"